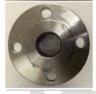

Application method (Industrial: Used as protection for surface of flange, removed when necessary, to reduce cost and improve productivity)

**1. Apply CK-656** Apply using a brush (black)

**2. Painting** Apply paint after 4 hours.

**3. Remove CK-656** CK-696 is removed after complete hardening of paint.

**4. Check surface**The surface is in good condition.

► Salt water Test (Blue Color)

•

**1. Flange preparation**Remove impurities with Cleaner before testing.