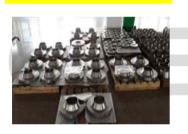

Application method (Industrial: Used as protection for surface of flange, removed when necessary, to reduce cost and improve productivity)

**1. Apply CK-656** Apply using a brush (black)

**2. Painting** Apply paint after 4 hours.