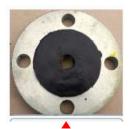

Application method (Industrial: Used as protection for surface of flange, removed when necessary, to reduce cost and improve productivity)

**1. Apply CK-656** Apply using a brush (black)

**2. Painting** Apply paint after 4 hours.

**3. Remove CK-656** CK-696 is removed after complete hardening of paint.

**4. Check surface**The surface is in good condition.

► Salt water Test (Blue Color)

•

**1. Flange preparation**Remove impurities with Cleaner before testing.