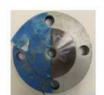

Application method (Industrial: Used as protection for surface of flange, removed when necessary, to reduce cost and improve productivity)

**1. Apply CK-656** Apply using a brush (black)

**2. Painting** Apply paint after 4 hours.

**3. Remove CK-656** CK-696 is removed after complete hardening of paint.

**4. Check surface**The surface is in good condition.

► Salt water Test (Blue Color)

•

**1. Flange preparation**Remove impurities with Cleaner before testing.

2. CK-656 coating
Blue Color

3. Remove CK-656

After drying for more than 4 hours, left for 168 hours
Good surface condition