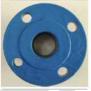

2. CK-656 coating
Blue Color

3. Remove CK-656

After drying for more than 4 hours, left for 168 hours
Good surface condition