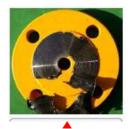

Application method (Industrial: Used as protection for surface of flange, removed when necessary, to reduce cost and improve productivity)

**1. Apply CK-656** Apply using a brush (black)

**2. Painting** Apply paint after 4 hours.

2. CK-656 coating
Blue Color

3. Remove CK-656

After drying for more than 4 hours, left for 168 hours
Good surface condition