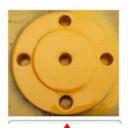

**3. Remove CK-656** CK-696 is removed after complete hardening of paint.

**4. Check surface**The surface is in good condition.

► Salt water Test (Blue Color)

•

**1. Flange preparation**Remove impurities with Cleaner before testing.

2. CK-656 coating
Blue Color

3. Remove CK-656

After drying for more than 4 hours, left for 168 hours
Good surface condition