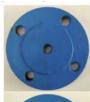

**3. Remove CK-656** CK-696 is removed after complete hardening of paint.

**4. Check surface**The surface is in good condition.

► Salt water Test (Blue Color)

•

**1. Flange preparation**Remove impurities with Cleaner before testing.

2. CK-656 coating
Blue Color

3. Remove CK-656

After drying for more than 4 hours, left for 168 hours
Good surface condition