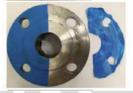

Application method (Industrial: Used as protection for surface of flange, removed when necessary, to reduce cost and improve productivity)

**1. Apply CK-656** Apply using a brush (black)

**2. Painting** Apply paint after 4 hours.

**3. Remove CK-656** CK-696 is removed after complete hardening of paint.

**4. Check surface**The surface is in good condition.

► Salt water Test (Blue Color)

•

**1. Flange preparation**Remove impurities with Cleaner before testing.

2. CK-656 coating
Blue Color

3. Remove CK-656

After drying for more than 4 hours, left for 168 hours
Good surface condition