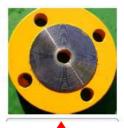

**3. Remove CK-656** CK-696 is removed after complete hardening of paint.

**4. Check surface**The surface is in good condition.

► Salt water Test (Blue Color)

•

**1. Flange preparation**Remove impurities with Cleaner before testing.

2. CK-656 coating
Blue Color

3. Remove CK-656

After drying for more than 4 hours, left for 168 hours
Good surface condition